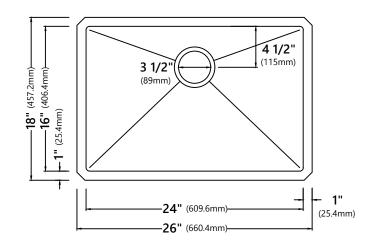

#### **Sink Dimensions**

Overall Dimensions: 26" x 18" Bowl Dimensions: 24" x 16" Sink Depth: 10"

### **Features**

- 16 Gauge Stainless Steel
- Undermount Installation
- Single Bowl Sink
- Handmade
- Required Minimum Cabinet Size: 30"
- Rear Center-Set Drain
- 3 1/2" Drain Opening
- NoiseDefend Undercoating and Sound Dampening Pads