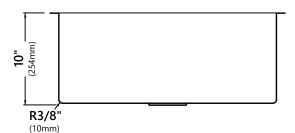

#### **Sink Dimensions**

Overall Dimensions: 26" x 18" Bowl Dimensions: 24" x 16" Sink Depth: 10"