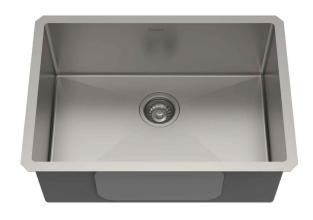

# 26 Inch Undermount Single Bowl Stainless Steel Kitchen Sink

### **Features**

- 16 Gauge Stainless Steel
- Undermount Installation
- Single Bowl Sink
- Handmade
- Required Minimum Cabinet Size: 30"
- Rear Center-Set Drain
- 3 1/2" Drain Opening
- NoiseDefend Undercoating and Sound Dampening Pads